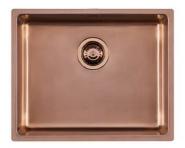

### Sink KE - R15 Vintage Copper

Kitchen Sinks Code: 2155 888

#### **DETAILS**

| Copper                                                          |
|-----------------------------------------------------------------|
| Undermount                                                      |
| PVD                                                             |
| AISI 304 stainless steel                                        |
| Vintage                                                         |
| 60 cm                                                           |
| 540 x 440 mm                                                    |
| Fixing hooks, gasket, drain, overflow and siphon, boxed packing |
| No standard holes                                               |
|                                                                 |